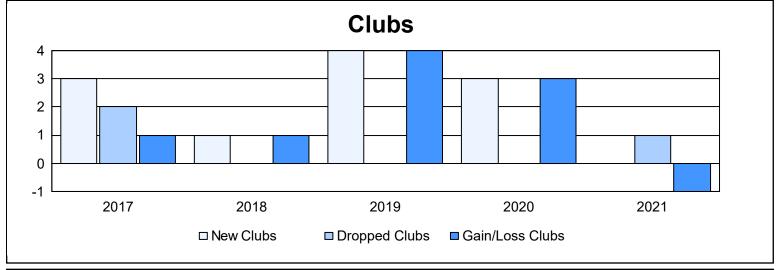

District 300 G1 As of June 2021 Cumulative

| Year      | New<br>Clubs | Dropped<br>Clubs | Gain/<br>Loss<br>Clubs | New<br>Members | Charter<br>Members | Reinstate<br>Members | Transfer<br>Members | Total<br>Member<br>Added | Total<br>Members<br>Dropped | Gain/<br>Loss<br>Members |
|-----------|--------------|------------------|------------------------|----------------|--------------------|----------------------|---------------------|--------------------------|-----------------------------|--------------------------|
| 2016-2017 | 3            | 2                | 1                      | 448            | 100                | 35                   | 13                  | 596                      | 543                         | 53                       |
| 2017-2018 | 1            | 0                | 1                      | 352            | 47                 | 24                   | 3                   | 426                      | 531                         | -105                     |
| 2018-2019 | 4            | 0                | 4                      | 378            | 135                | 30                   | 15                  | 558                      | 634                         | -76                      |
| 2019-2020 | 3            | 0                | 3                      | 450            | 108                | 48                   | 15                  | 621                      | 510                         | 111                      |
| 2020-2021 | 0            | 1                | -1                     | 590            | 5                  | 41                   | 11                  | 647                      | 559                         | 88                       |
| Average   | 2            | 1                | 2                      | 444            | 79                 | 36                   | 11                  | 570                      | 555                         | 14                       |